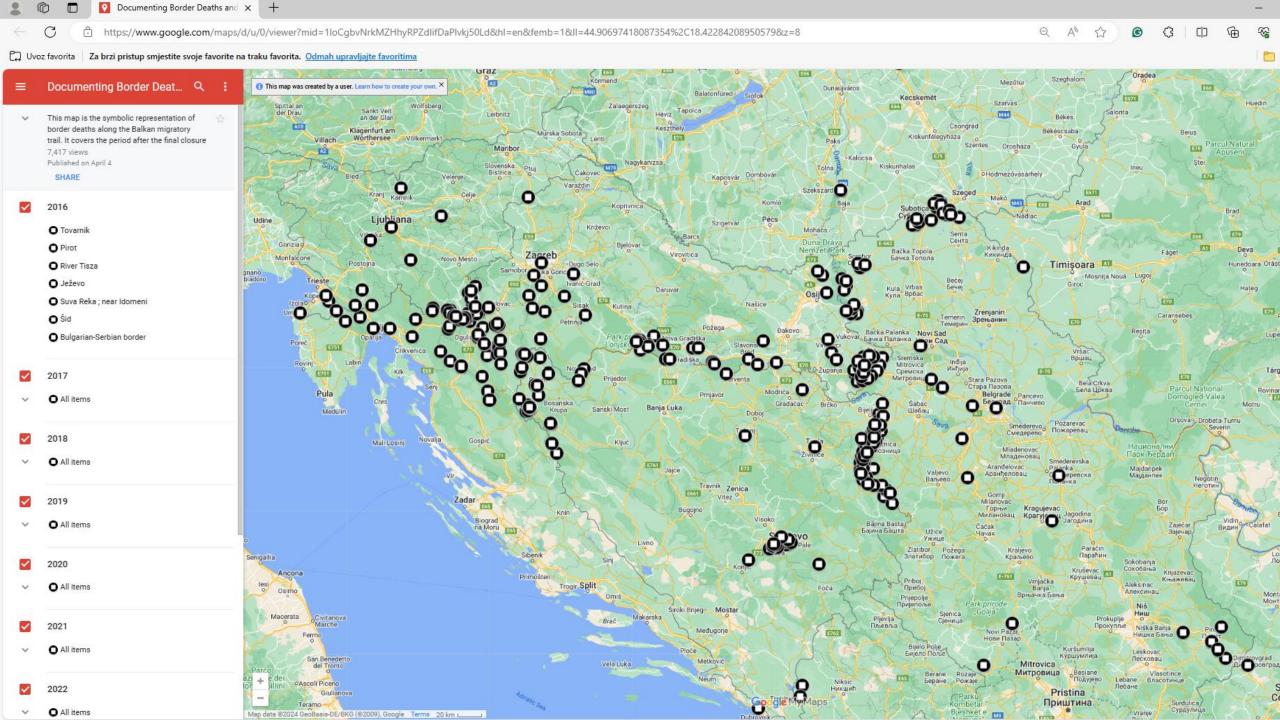

## Database

# https://4dtrail.wordpress.com/

4D\_1973-2024 : Deceased and disappeared 1973-2024

| REFERRAL code | NAME;<br>SURNAME<br>or<br>INITIALS<br>KNOWN | DATE OR<br>YEAR OF<br>BIRTH | SEX     | COUNTRY<br>OF ORIGIN | DATE OF<br>DEATH or<br>FINDING | CAUSE OF<br>DEATH      | COUNTRY | LOCATION                                        |
|---------------|---------------------------------------------|-----------------------------|---------|----------------------|--------------------------------|------------------------|---------|-------------------------------------------------|
|               |                                             |                             |         |                      |                                |                        |         |                                                 |
| BAL430/1      | No                                          | unknown                     | unknown | unknown              | 6.4.2024.                      | Drowning               | Croatia | Mrzljaki ; River Kolpa                          |
| BAL431/8      | No                                          | unknown                     | unknown | unknown              | 2. 4. 2024.                    | Car crash,<br>drowning | Albania | Gjirokastrës ; Këlcyrë-<br>Përmet ; River Vjosa |
| BAL431/7      | No                                          | unknown                     | unknown | unknown              | 2. 4. 2024.                    | Car crash,<br>drowning | Albania | Gjirokastrës ; Këlcyrë-<br>Përmet ; River Vjosa |
| BAL431/6      | No                                          | unknown                     | unknown | unknown              | 2. 4. 2024.                    | Car crash,<br>drowning | Albania | Gjirokastrës ; Këlcyrë-<br>Përmet ; River Vjosa |
| BAL431/5      | No                                          | unknown                     | unknown | unknown              | 2. 4. 2024.                    | Car crash,<br>drowning | Albania | Gjirokastrës ; Këlcyrë-<br>Përmet ; River Vjosa |
| BAL431/4      | No                                          | unknown                     | unknown | unknown              | 2. 4. 2024.                    | Car crash,<br>drowning | Albania | Gjirokastrës ; Këlcyrë-<br>Përmet ; River Vjosa |
| BAL431/3      | No                                          | unknown                     | unknown | unknown              | 2. 4. 2024.                    | Car crash,<br>drowning | Albania | Gjirokastrës ; Këlcyrë-<br>Përmet ; River Vjosa |