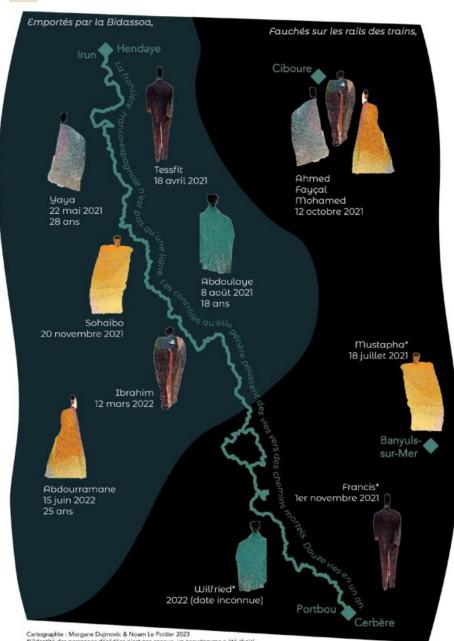

FIG 4. Une frontière meurtrière

\*L'identité des personnes décédées n'est pas connue, un pseudonyme a été choisi.

À défaut de pouvoir recueillir le consentement des familles, nous avons fait le choix de ne pas faire apparaître les noms de familles des victimes.