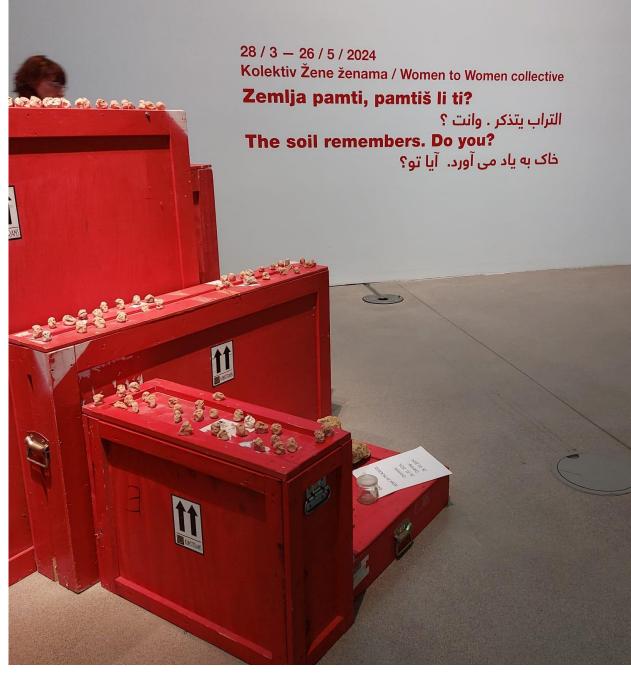

The Soil remembers. Do you?

selma banich and W2W Museum of Contemporary Art, Zagreb, 28 March 2024

Photo: Ana Dana Beroš and Cyrille Chartier