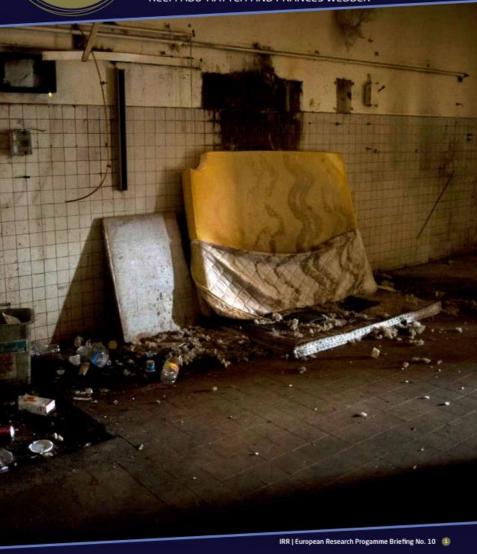

IRR | European Research Progamme Briefing No. 10

Unwanted, Unnoticed: an audit of 160 asylum and immigration-related deaths in Europe