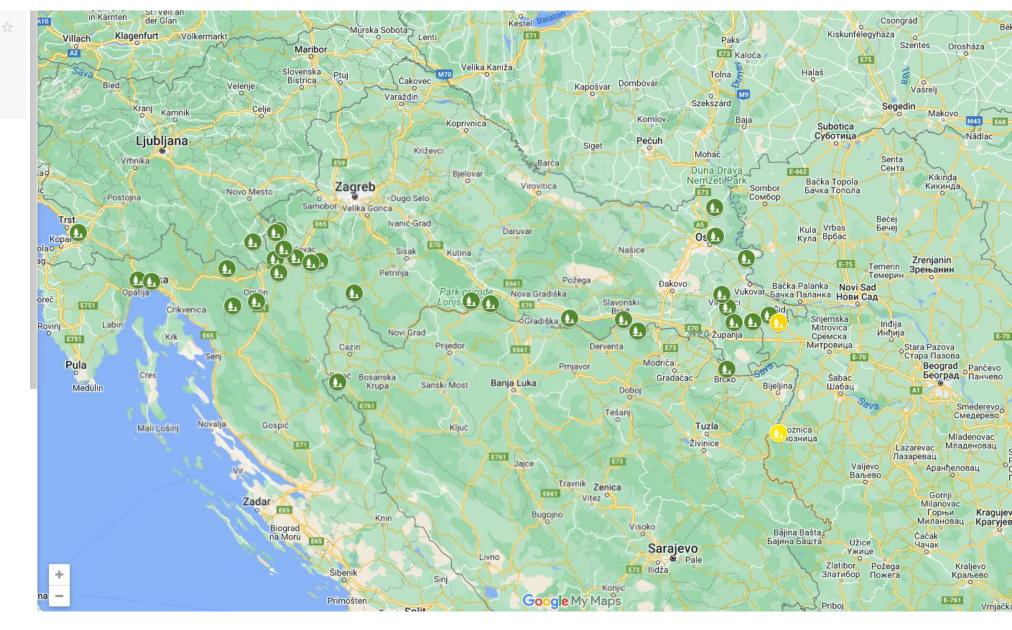

#### Cemeteries

DIJELI

- Managol, cemetery
- Skakavac, cemetery
- Popović Brdo, cemetery
- Mamanje, cemetery
- O Prilišće, cemetery
- Lipa, cemetery
- Reštovo, cemetery
- O Završje Neretićko
- Mlaka, cemetery
- O Vojna Vas, cemetery
- O Višnica, cemetery
- Jasenak, Stara crkva, cemetery
- Moravice, St. Teresa cemetery
- Bllje, cemetery
- M Kneževi Vinogradi, cemetery
- Bihać, Humci, cemetery
- Gunja cemetery
- Siče, cemetery
- ① Topusko, cemetery
- Boršt/ Sant'Antonio in Bosco, cemetery

Topusko Cemetery , Croatia 19 October 2022

News archive, Croatian State Archive, Zagreb

State registers, Croatian Institute of Public Health etc.

-7