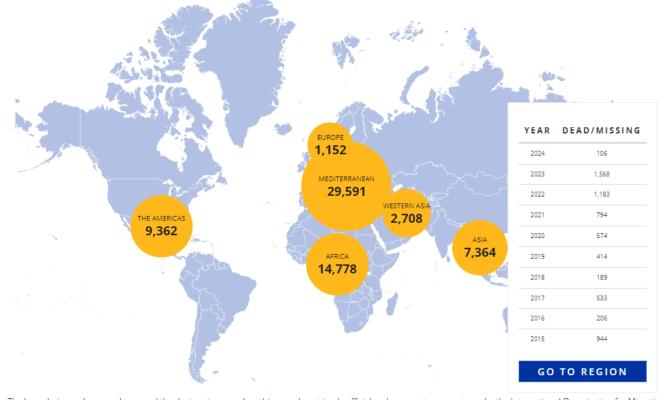

Sve oz

Adobe Acrobat Home

WHO WE ARE DATA FAMILIES OF MISSING MIGRANTS **PUBLICATIONS GOOD PRACTICES**  Q

missingmigrants.iom.int

Missing Migrants Project records since 2014 people who die in the process of migration towards an international destination, regardless of their legal status. As collecting information is challenging, all figures remain undercounts. The locations in most cases are approximate. Each number represents a person, as well as the family and community that they leave behind.