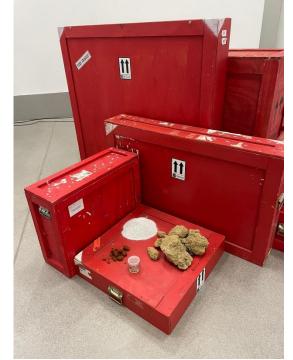

The Soil remembers. Do you?

selma banich and W2W Museum of Contemporary Art, Zagreb, 28 March 2024

Photo: Ana Dana Beroš and Cyrille Chartier