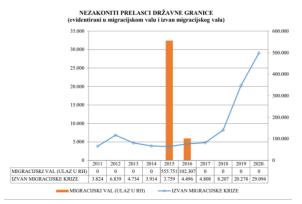

Note: the bars represent a visual ranking per quarter, Data sorted by the last quarter in the decreasing order of the values. Source: Eurostat (online data code: migr\_eiord1)

eurostat

Grafikon 10 – Nezakoniti prelasci državne granice od 2011. do 2020. godine Izvor: Ministarstvo unutarnjih poslova