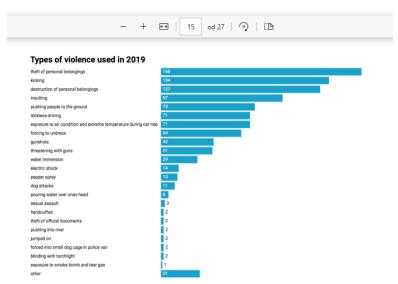

# Statitsics and debordering

The above graphic demonstrates the breakdown of reports collected by BVMN in 2019 describing patterns of abuse from state authorities which fit this report's criteria for cruel, inhuman, or unusual punishments. Per report more than one type of violence can be documented. Source: <a href="https://documented.gov/BVMN">BVMN</a>

#### **Details about Violence Reports 2019**

0.05

Minors involved

intention | Intention | Intention | for |

For more information on report statistics and for visual representations of this data, visit the BVMN <u>statistics page</u>