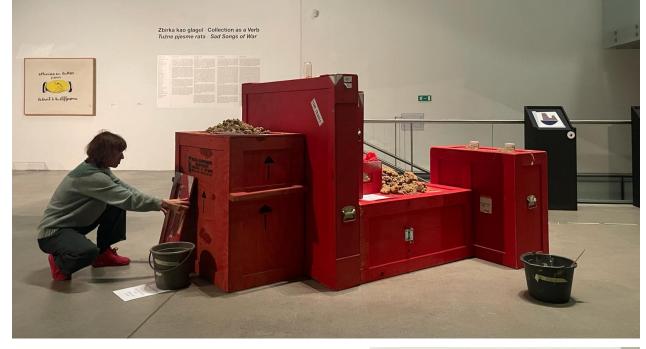

The Soil remembers. Do you?

selma banich and W2W Museum of Contemporary Art, Zagreb, 28 March 2024

Photo: Ana Dana Beroš and Cyrille Chartier